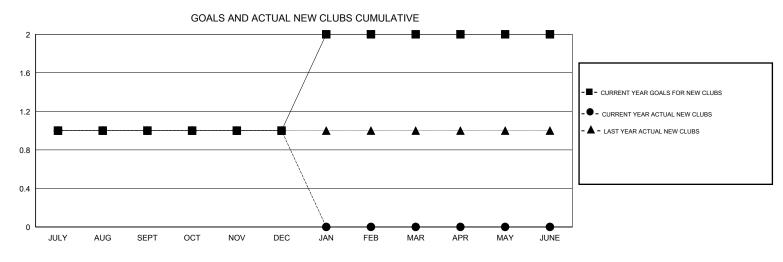

## LOCATION REP OF SOUTH AFRICA

GMT CA 6-Afi

| Clubs         |                  |                   |                  |                  | Members       |                    |                                     |                    |                  |
|---------------|------------------|-------------------|------------------|------------------|---------------|--------------------|-------------------------------------|--------------------|------------------|
|               | RESU             | LTS FOR 2014-2015 |                  |                  |               | RESU               | JLTS FOR 2014-2015                  |                    |                  |
| QUARTER       | NEW CLUB<br>GOAL | NEW CLUBS         | DROPPED<br>CLUBS | NET<br>GAIN/LOSS | QUARTER       | NEW MEMBER<br>GOAL | CHARTER AND<br>NEW MEMBERS<br>ADDED | DROPPED<br>MEMBERS | NET<br>GAIN/LOSS |
| JULY/AUG/SEPT | 1                | 1                 | 1                | 0                | JULY/AUG/SEPT | 65                 | 43                                  | 16                 | 27               |
| OCT/NOV/DEC   | 0                | 0                 | 0                | 0                | OCT/NOV/DEC   | 40                 | 17                                  | 27                 | -10              |
| JAN/FEB/MAR   | 1                | 0                 | 0                | 0                | JAN/FEB/MAR   | 20                 | 0                                   | 0                  | 0                |
| APR/MAY/JUNE  | 0                | 0                 | 0                | 0                | APR/MAY/JUNE  | 15                 | 0                                   | 0                  | 0                |