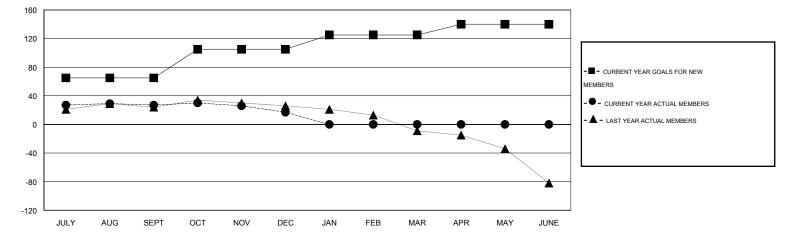

## LOCATION REP OF SOUTH AFRICA

GMT CA 6-Afi

| Clubs         |                  |                   |                  |                  | Members       |                    |                                     |                    |                  |
|---------------|------------------|-------------------|------------------|------------------|---------------|--------------------|-------------------------------------|--------------------|------------------|
|               | RESU             | LTS FOR 2014-2015 |                  |                  |               | RESU               | JLTS FOR 2014-2015                  |                    |                  |
| QUARTER       | NEW CLUB<br>GOAL | NEW CLUBS         | DROPPED<br>CLUBS | NET<br>GAIN/LOSS | QUARTER       | NEW MEMBER<br>GOAL | CHARTER AND<br>NEW MEMBERS<br>ADDED | DROPPED<br>MEMBERS | NET<br>GAIN/LOSS |
| JULY/AUG/SEPT | 1                | 1                 | 1                | 0                | JULY/AUG/SEPT | 65                 | 43                                  | 16                 | 27               |
| OCT/NOV/DEC   | 0                | 0                 | 0                | 0                | OCT/NOV/DEC   | 40                 | 17                                  | 27                 | -10              |
| JAN/FEB/MAR   | 1                | 0                 | 0                | 0                | JAN/FEB/MAR   | 20                 | 0                                   | 0                  | 0                |
| APR/MAY/JUNE  | 0                | 0                 | 0                | 0                | APR/MAY/JUNE  | 15                 | 0                                   | 0                  | 0                |

GOALS AND ACTUAL MEMBERS CUMULATIVE

| DROPPED CLUBS: 1 | 20 CLUBS OF 46 ADDED 1 OR MORE | GENDER DISTRIBUTION                      |     |  |  |
|------------------|--------------------------------|------------------------------------------|-----|--|--|
|                  | NEW MEMBERS                    | MALE 372 (54.31%)<br>FEMALE 313 (45.69%) |     |  |  |
| DROPPED MEMBERS  |                                | FEMALE 313 (45.69%)                      |     |  |  |
| DECEASED 2       | CLICK HERE FOR HEALTH          |                                          | 187 |  |  |
| CLUB CANCELLED 0 | ASSESSMENT DATA                | FAMILY UNIT MEMBERS<br>HEAD OF HOUSEHOLD | 90  |  |  |
| OTHER 41         |                                |                                          |     |  |  |
| TOTAL 43         |                                | NON-HEAD OF HOUSEHOLD                    | 97  |  |  |